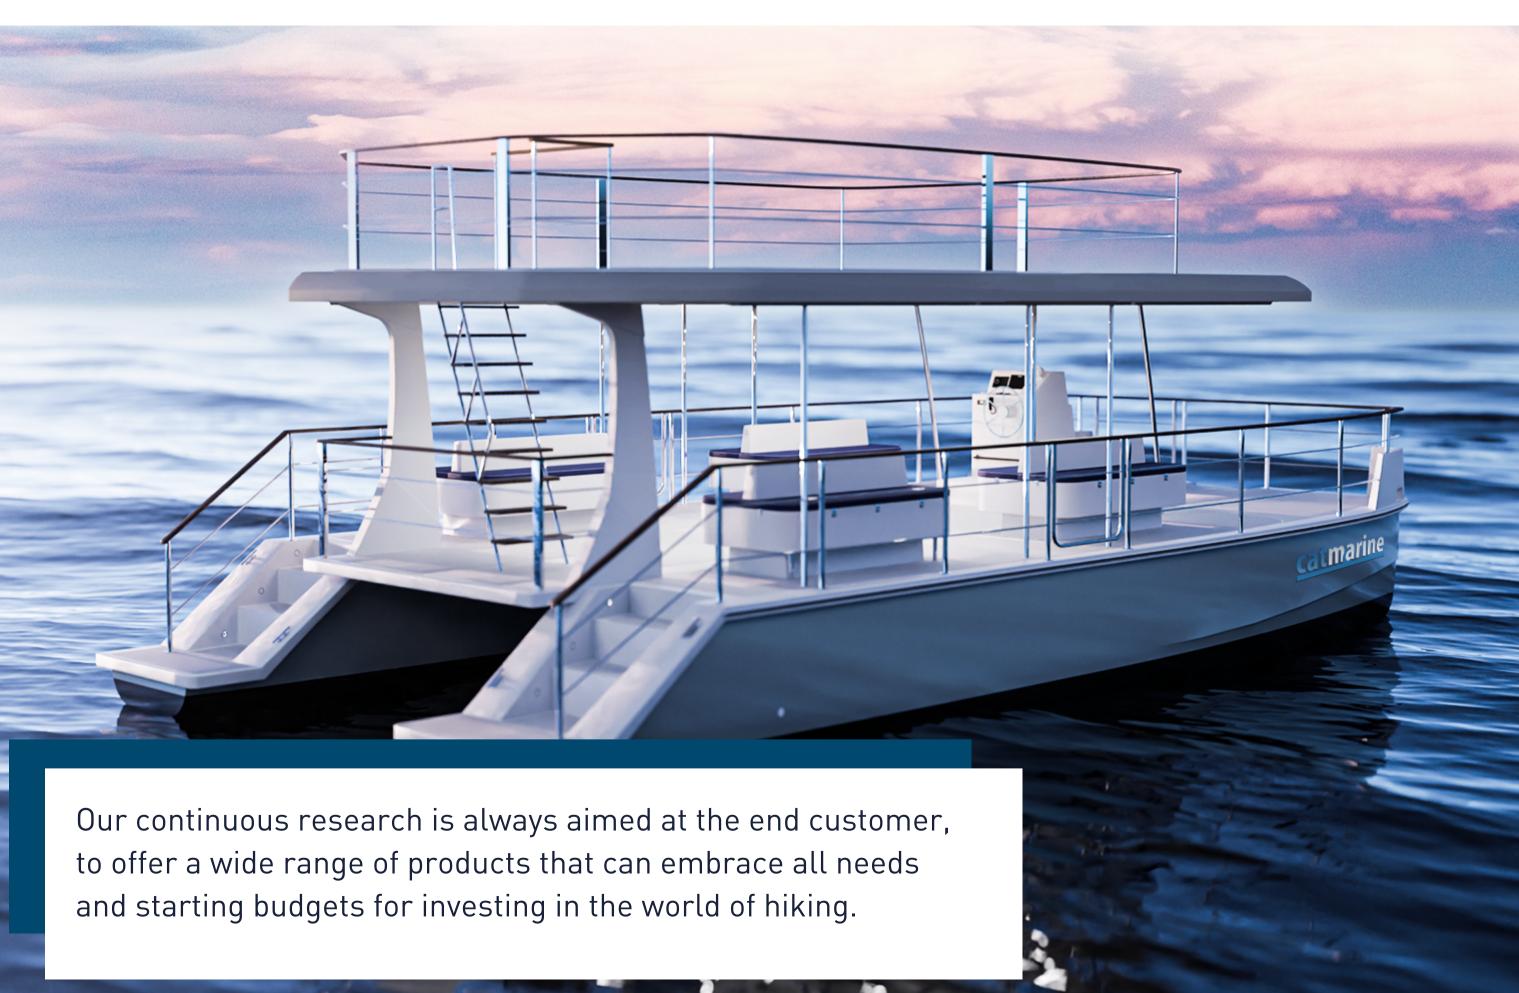

### **EXCURSION CATAMARAN**

**CATAMARAN CARRYING UP TO 60 PASSENGERS** 

Catmarine 43 is the new model inspired by the already known and appreciated Catmarine 39 but with several upgrades to allow all owners to take a leap forward by choosing it. Many of the elements remain the same among them the quality of Catmarine workmanship, the flat deck, the layout that can be configured, the deck, and the possibility of accommodating people with motor disabilities on board thanks to its inclusive configuration.

#### DOUBLE DECK, DOUBLE COMFORT

The Catmarine 43 has a double deck: a lower deck that features comfortable sunbathing seats, soft sofas, and a large awning for resting in the shade; the upper deck offers a 360-degree view for guests to enjoy the beautiful scenery around them.

### THREE BASIC POINTS OF VIEW

THE POSSIBILITIES FOR USING THE CATMARINE 43 ARE INNUMERABLE AND THE ONLY LIMITATION LIES IN THE IMAGINATION OF ITS OWNER.