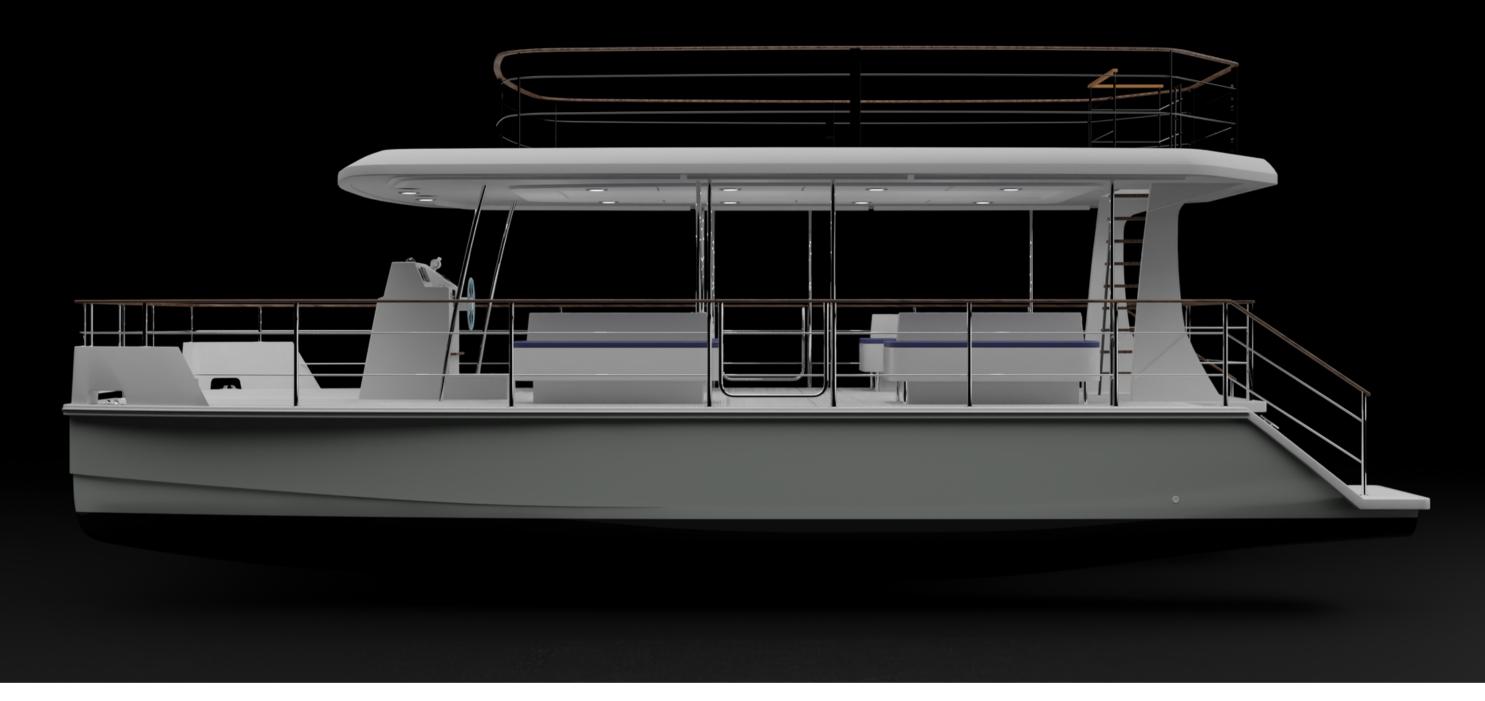

#### DOUBLE DECK, DOUBLE COMFORT

The Catmarine 43 has a double deck: a lower deck that features comfortable sunbathing seats, soft sofas, and a large awning for resting in the shade; the upper deck offers a 360-degree view for guests to enjoy the beautiful scenery around them.

## FEATURES

| OVERALL LENGTH      | 12,8 MT                   |
|---------------------|---------------------------|
| WIDTH               | 6 MT                      |
| LIGHT DISPLACEMENT  | 8 TON.                    |
| MAXIMUM CAPACITY    | 60 PAX                    |
| BASIC MOTORIZATION  | 2 X 50 HP DIESEL EB VOLVO |
| DIESEL TANK         | 1 X 200 L                 |
| TRANSMISSION        | AXIS LINE.                |
| CE CAT HOMOLOGATION | C (DIPORTO)               |