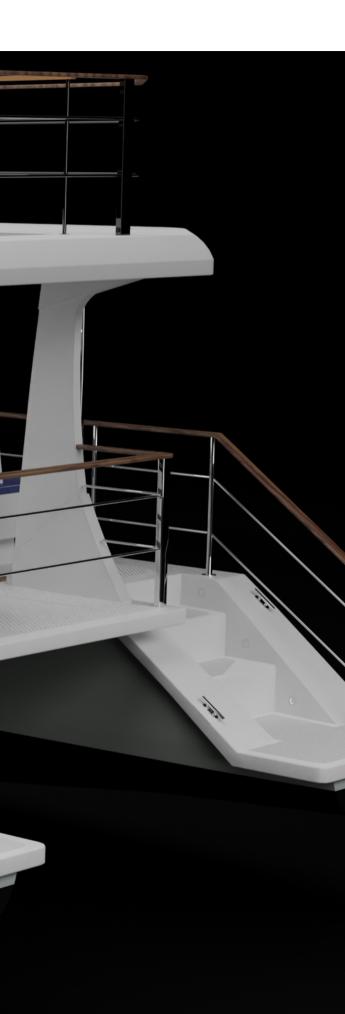

#### DOUBLE DECK, DOUBLE COMFORT

The Catmarine 43 has a double deck: a lower deck that features comfortable sunbathing seats, soft sofas, and a large awning for resting in the shade; the upper deck offers a 360-degree view for guests to enjoy the beautiful scenery around them.