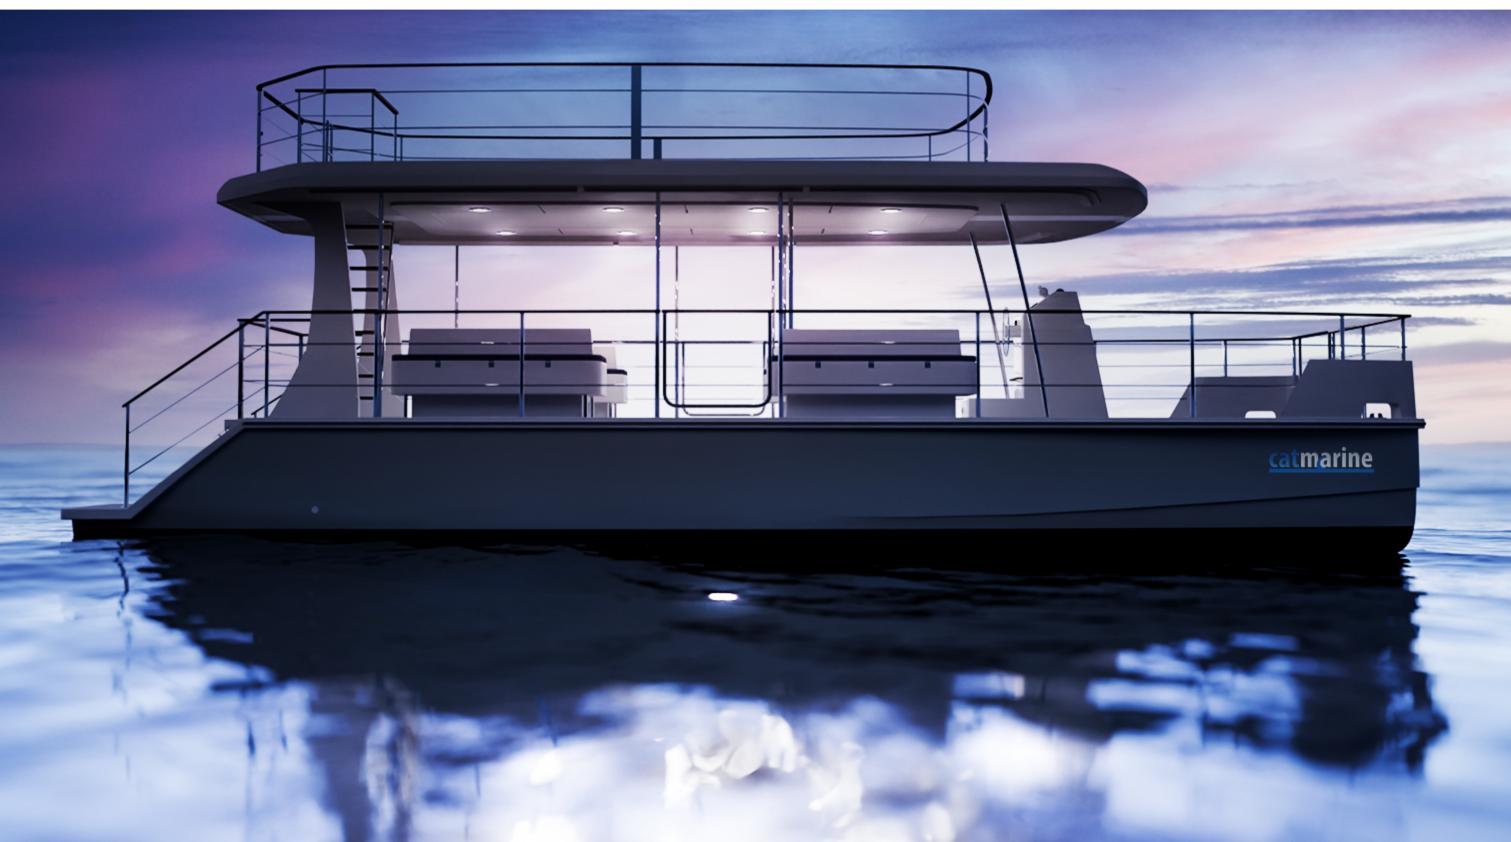

### **EXCURSION CATAMARAN**

**CATAMARAN CARRYING UP TO 60 PASSENGERS** 

Catmarine 43 is the new model inspired by the already known and appreciated Catmarine 39 but with several upgrades to allow all owners to take a leap forward by choosing it. Many of the elements remain the same among them the quality of Catmarine workmanship, the flat deck, the layout that can be configured, the deck, and the possibility of accommodating people with motor disabilities on board thanks to its inclusive configuration.

#### DOUBLE DECK, DOUBLE COMFORT

The Catmarine 43 has a double deck: a lower deck that features comfortable sunbathing seats, soft sofas, and a large awning for resting in the shade; the upper deck offers a 360-degree view for guests to enjoy the beautiful scenery around them.

### THREE BASIC POINTS OF VIEW

THE POSSIBILITIES FOR USING THE CATMARINE 43 ARE INNUMERABLE AND THE ONLY LIMITATION LIES IN THE IMAGINATION OF ITS OWNER.