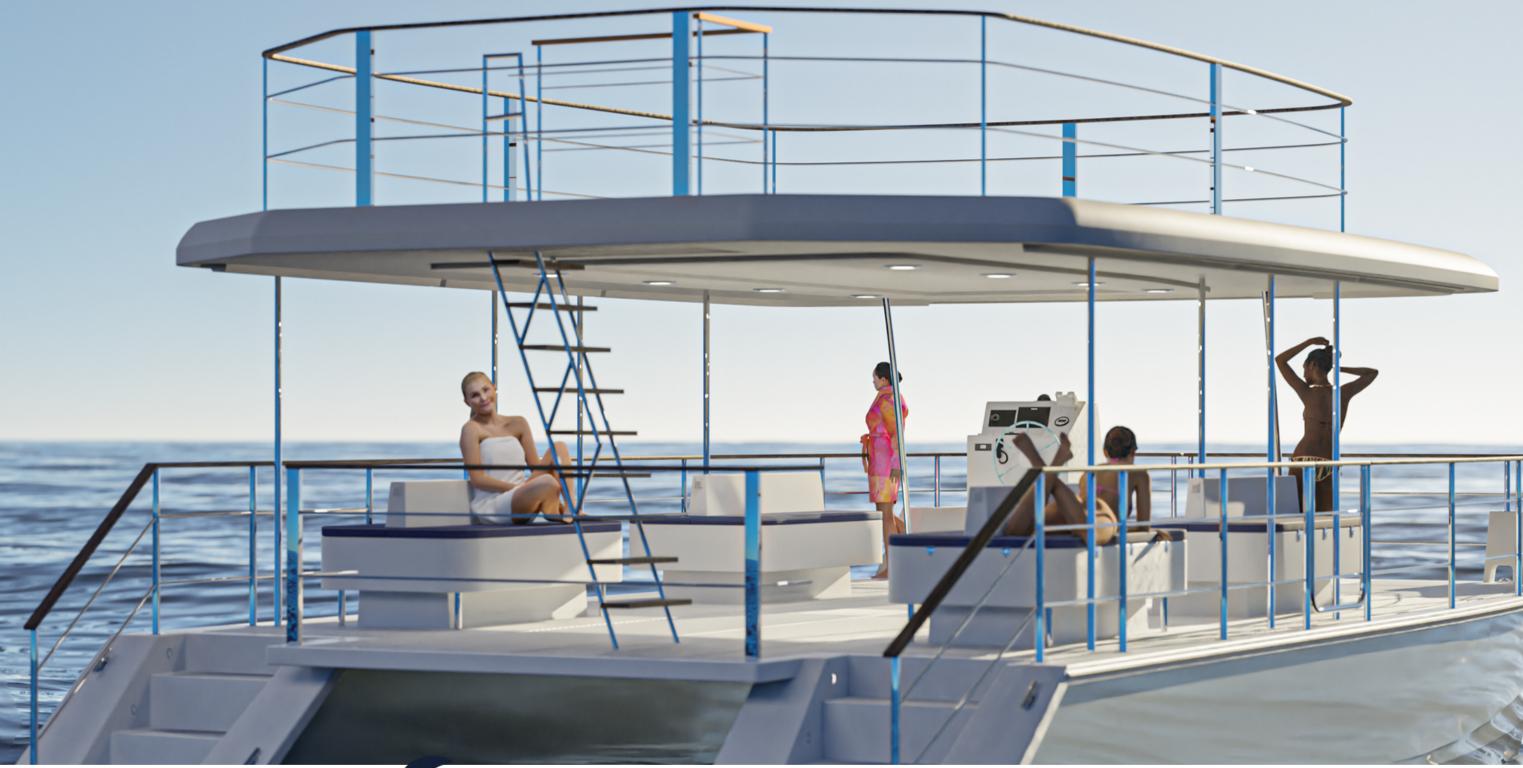

#### DOUBLE DECK, DOUBLE COMFORT

The Catmarine 43 has a double deck: a lower deck that features comfortable sunbathing seats, soft sofas, and a large awning for resting in the shade; the upper deck offers a 360-degree view for guests to enjoy the beautiful scenery around them.

### THREE BASIC POINTS OF VIEW

THE POSSIBILITIES FOR USING THE CATMARINE 43 ARE INNUMERABLE AND THE ONLY LIMITATION LIES IN THE IMAGINATION OF ITS OWNER.