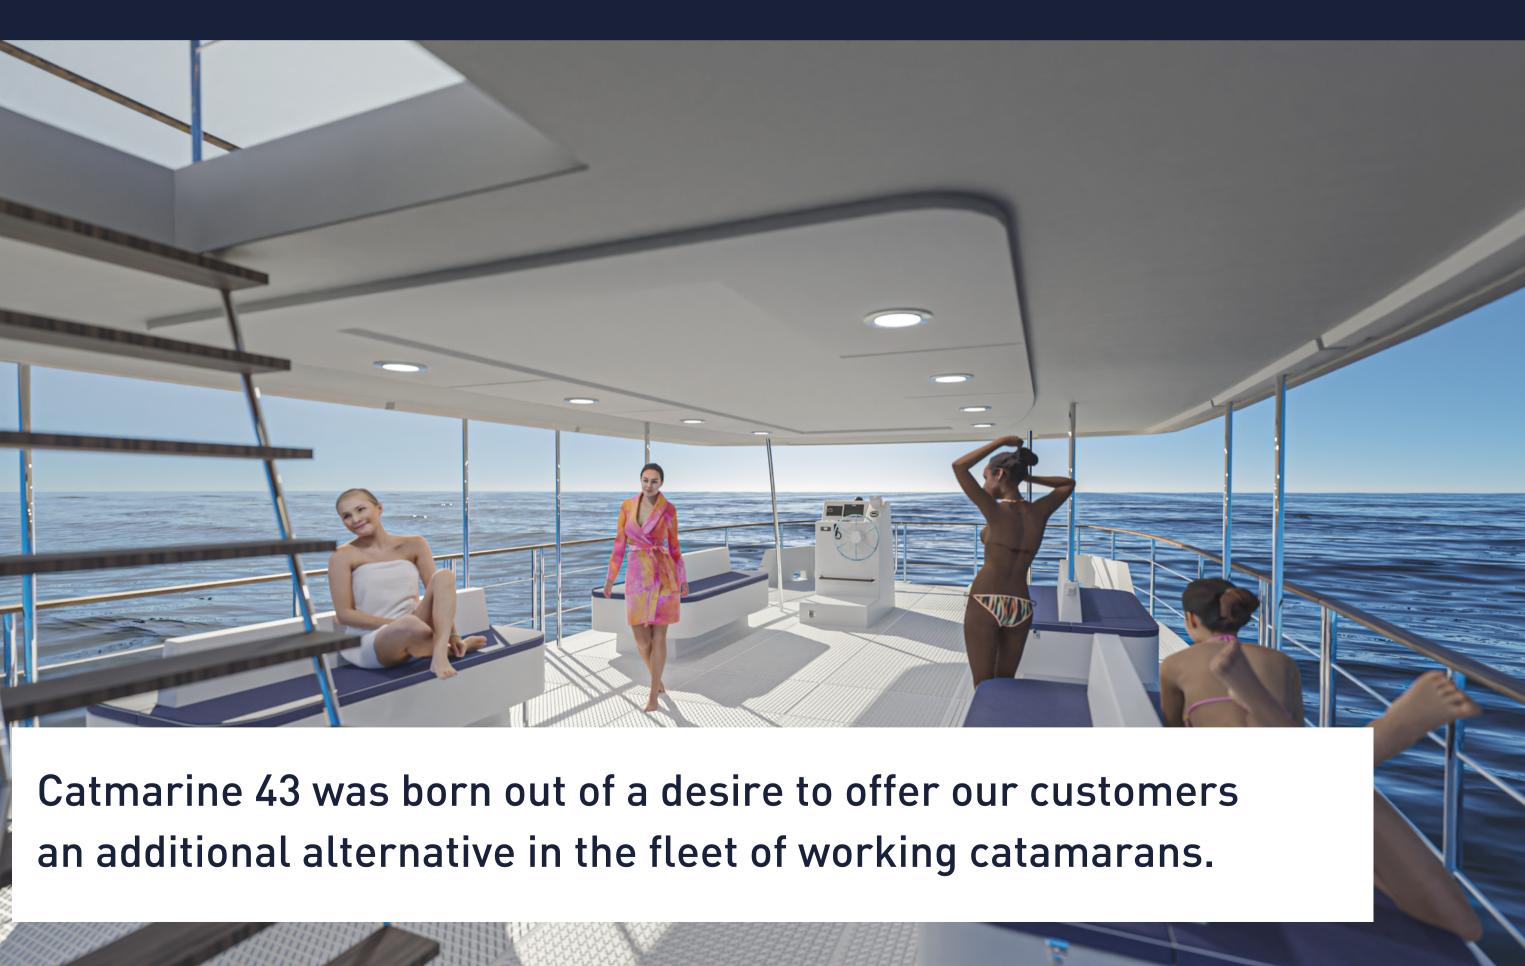

#### DOUBLE DECK, DOUBLE COMFORT

The Catmarine 43 has a double deck: a lower deck that features comfortable sunbathing seats, soft sofas, and a large awning for resting in the shade; the upper deck offers a 360-degree view for guests to enjoy the beautiful scenery around them.

### THREE BASIC POINTS OF VIEW

THE POSSIBILITIES FOR USING THE CATMARINE 43 ARE INNUMERABLE AND THE ONLY LIMITATION LIES IN THE IMAGINATION OF ITS OWNER.