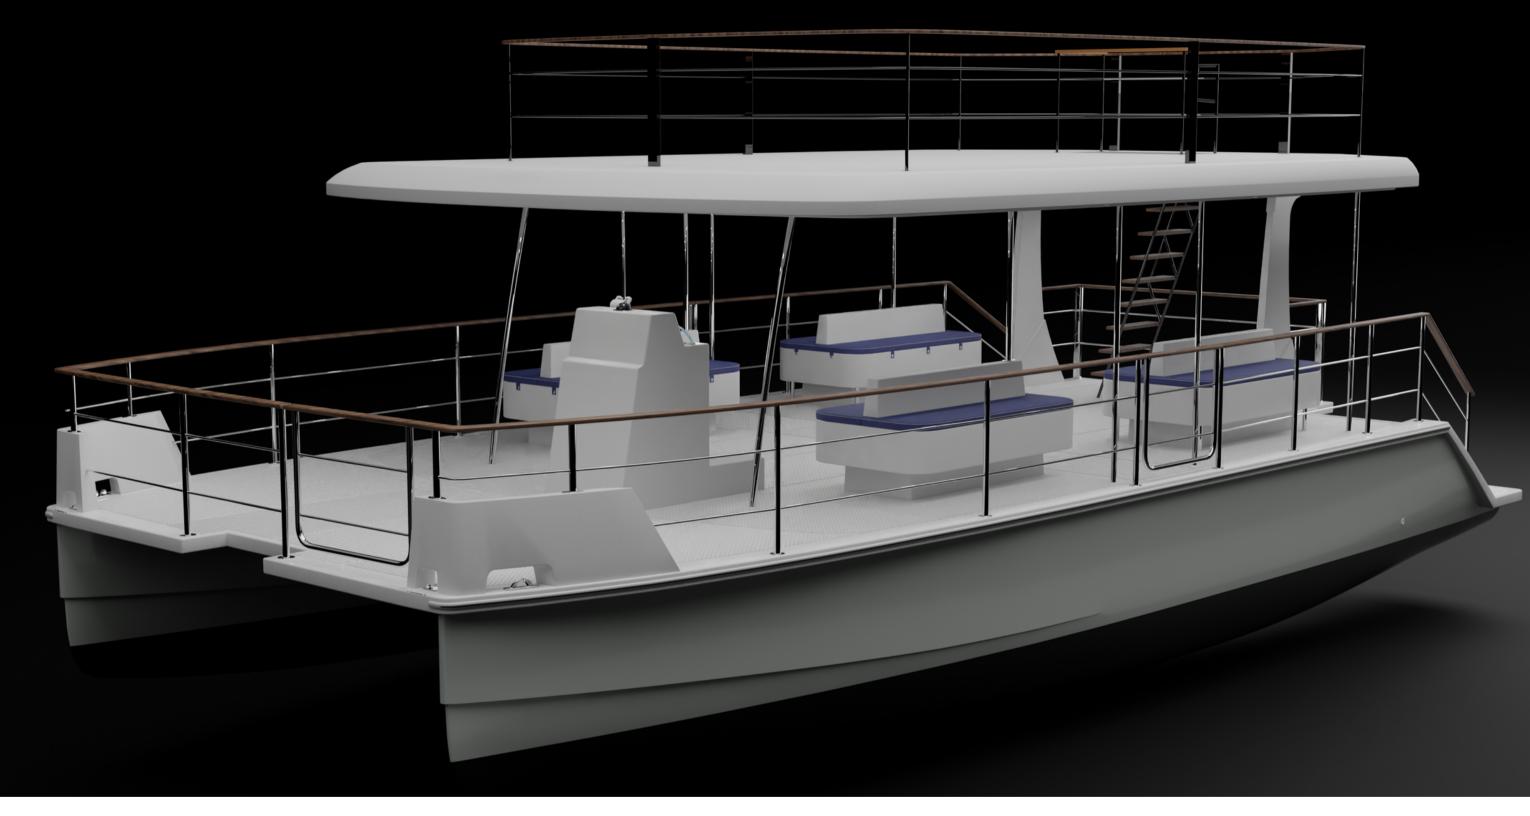

### **EXCURSION CATAMARAN**

**CATAMARAN CARRYING UP TO 60 PASSENGERS** 

Catmarine 43 is the new model inspired by the already known and appreciated Catmarine 39 but with several upgrades to allow all owners to take a leap forward by choosing it. Many of the elements remain the same among them the quality of Catmarine workmanship, the flat deck, the layout that can be configured, the deck, and the possibility of accommodating people with motor disabilities on board thanks to its inclusive configuration.

#### DOUBLE DECK, DOUBLE COMFORT

The Catmarine 43 has a double deck: a lower deck that features comfortable sunbathing seats, soft sofas, and a large awning for resting in the shade; the upper deck offers a 360-degree view for guests to enjoy the beautiful scenery around them.

## FEATURES

| OVERALL LENGTH      | 12,8 MT                   |
|---------------------|---------------------------|
| WIDTH               | 6 MT                      |
| LIGHT DISPLACEMENT  | 8 TON.                    |
| MAXIMUM CAPACITY    | 60 PAX                    |
| BASIC MOTORIZATION  | 2 X 50 HP DIESEL EB VOLVO |
| DIESEL TANK         | 1 X 200 L                 |
| TRANSMISSION        | AXIS LINE.                |
| CE CAT HOMOLOGATION | C (DIPORTO)               |