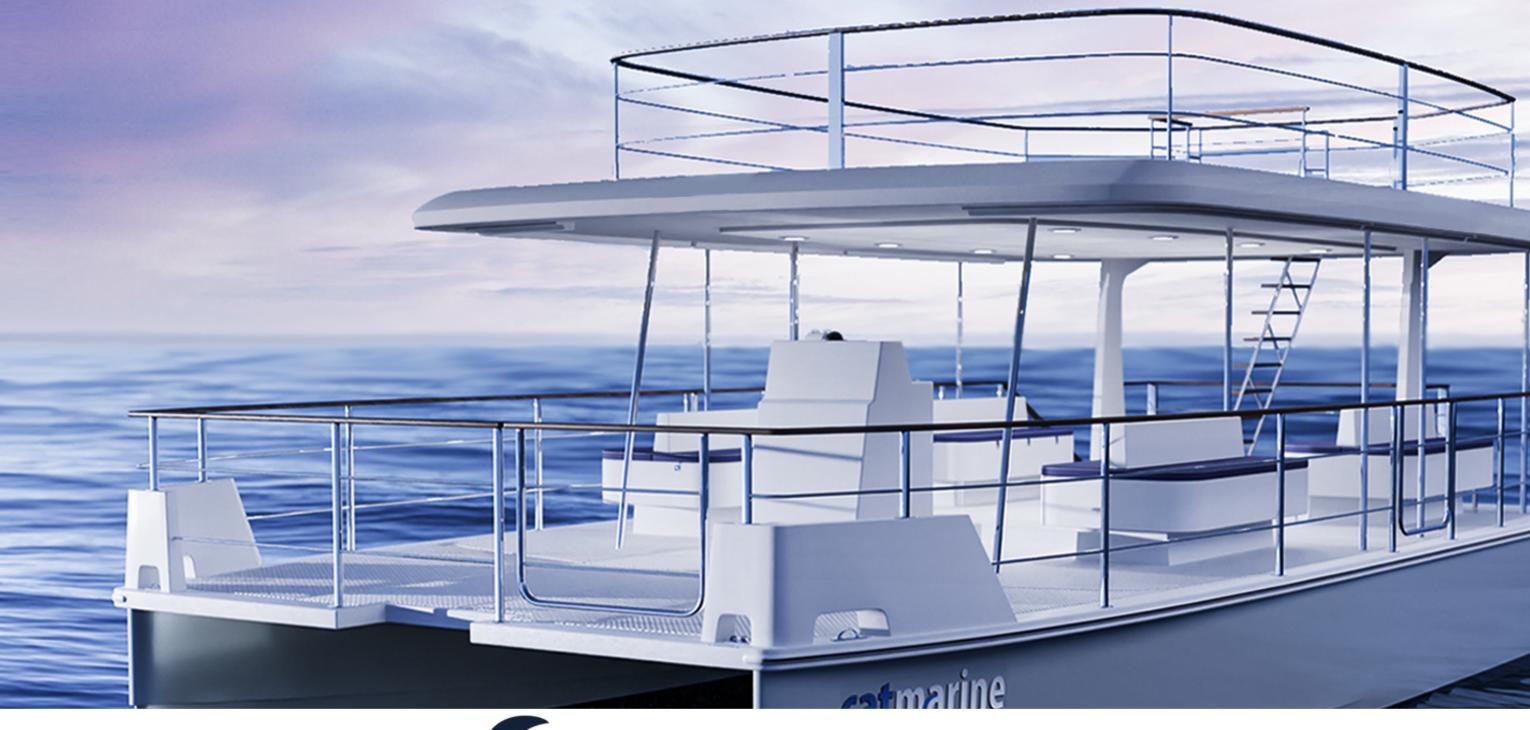

#### DOUBLE DECK, DOUBLE COMFORT

The Catmarine 43 has a double deck: a lower deck that features comfortable sunbathing seats, soft sofas, and a large awning for resting in the shade; the upper deck offers a 360-degree view for guests to enjoy the beautiful scenery around them.

### THREE BASIC POINTS OF VIEW

THE POSSIBILITIES FOR USING THE CATMARINE 43 ARE INNUMERABLE AND THE ONLY LIMITATION LIES IN THE IMAGINATION OF ITS OWNER.