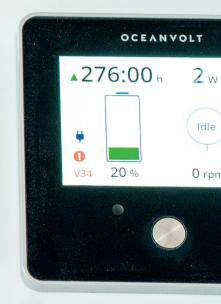

## TECHNICAL DATA

**OVERALL LENGTH** 

WIDTH

LIGHT DISPLACEMENT

MAXIMUM CAPACITY

**BASIC MOTORIZATION** 

DIESEL TANK

**TRANSMISSION** 

RINA CERTIFICATION

11,99 MT

5,50 MT

4,5 TON.

38 PEOPLE

2 X 8 KW

1 X 140 L

SAIL DRIVE