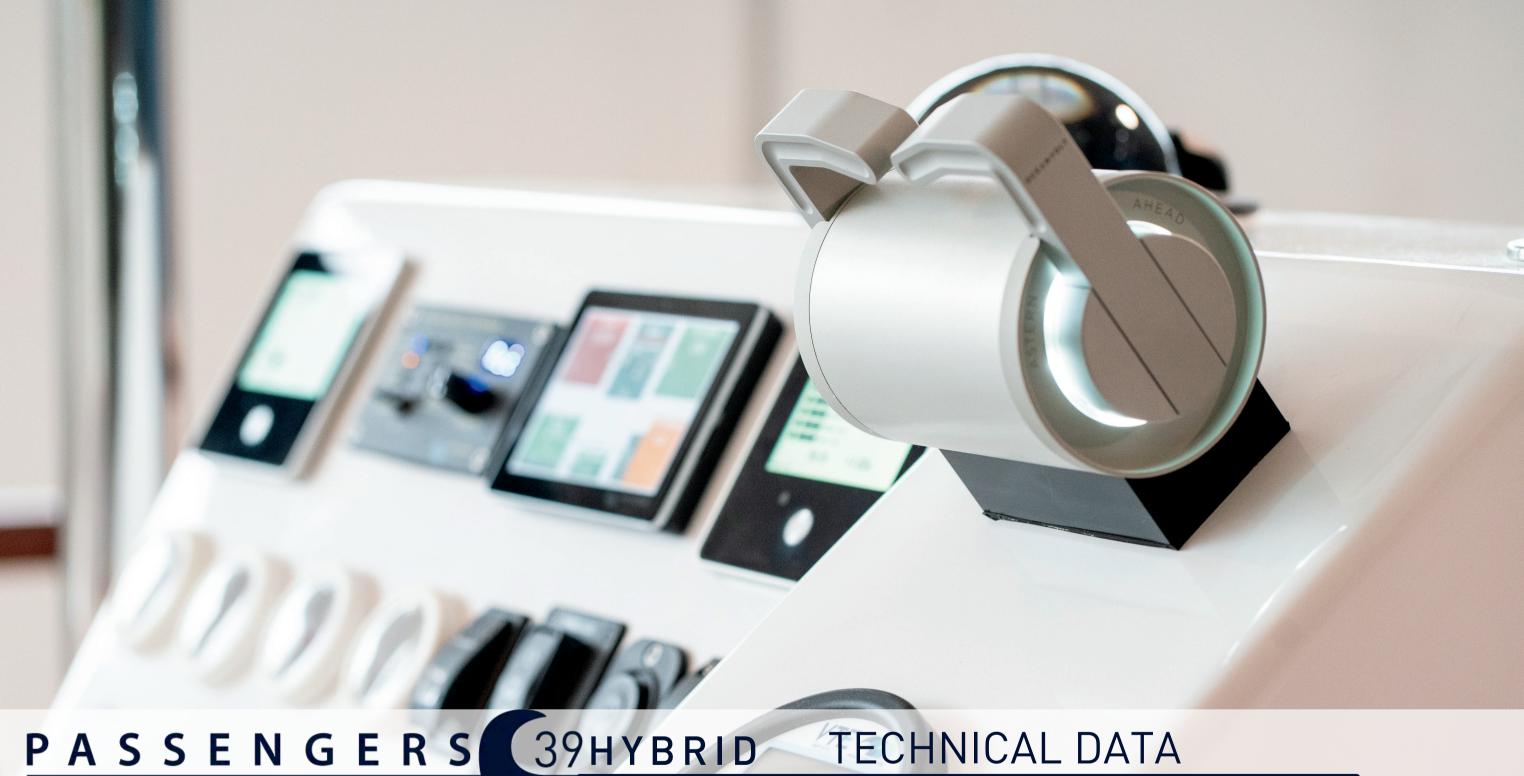

## TECHNICAL DATA

**OVERALL LENGTH** 

WIDTH

LIGHT DISPLACEMENT

MAXIMUM CAPACITY

**BASIC MOTORIZATION** 

DIESEL TANK

**TRANSMISSION** 

RINA CERTIFICATION

11,99 MT

5,50 MT

4,5 TON.

38 PEOPLE

2 X 8 KW

1 X 140 L

SAIL DRIVE