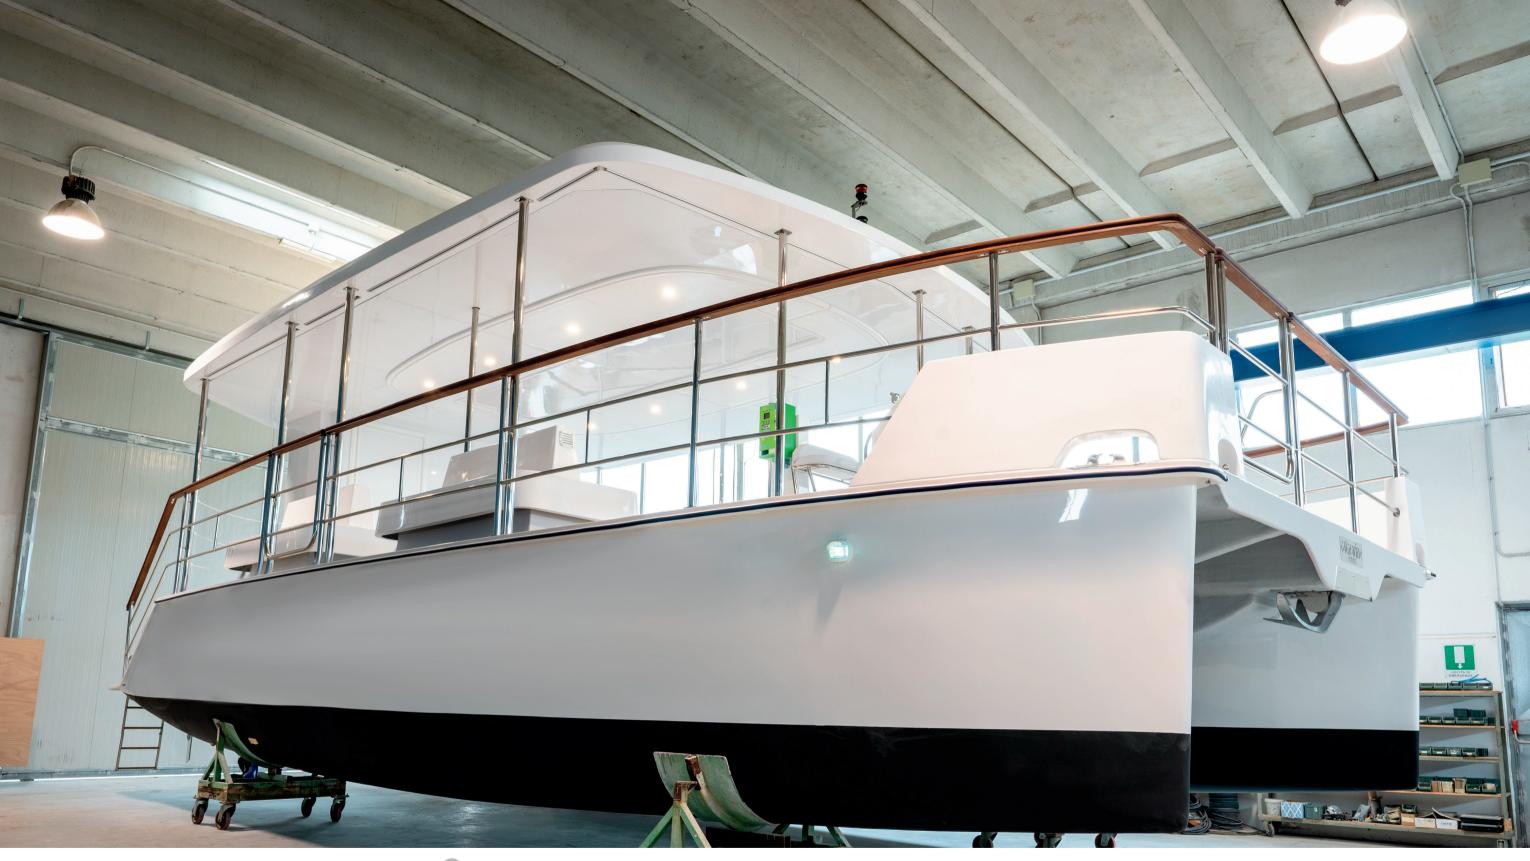

## PASSENGERS 39 HYBRID HYBRID CATAMARAN, CARRIES UP TO 38 PEOPLE

Climate change is having a significant impact on life and ecosystems globally, and working to change this situation remains one of the key goals of this period in history.

### A new sailing philosophy

Catmarine 39 Hybrid is the first electric passenger catamaran designed by Catmarine. With electric motorization, one can offer their passengers a new way of experiencing the sea, in complete silence almost carried by the current. Moreover, with conscious handling it is possible to sail the catamaran out of the harbor, explore, and back to the dock without having consumed an ounce of diesel fuel and without having polluted an ounce of water.