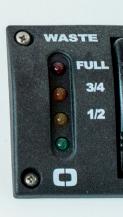

## TECHNICAL DATA

**OVERALL LENGTH** 

WIDTH

LIGHT DISPLACEMENT

MAXIMUM CAPACITY

**BASIC MOTORIZATION** 

DIESEL TANK

**TRANSMISSION** 

RINA CERTIFICATION

11,99 MT

5,50 MT

4,5 TON.

38 PEOPLE

2 X 8 KW

1 X 140 L

SAIL DRIVE